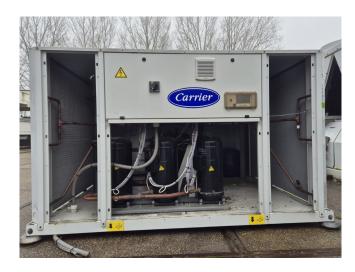

#### **Used Carrier 30 RBS 100**

Used Carrier 30 RBS 100 air-cooled chiller on R410A built in 2019. Complete with 3 Copeland ZP154KQE-TFD-604 scroll compressors, condenser with 2 Marathon PM 100-110mm fans that produce an airflow of 76.000 m³/h, brazed heat exchanger as evaporator, water pump, expansion vessel and a control cabinet with a Schneider Electric ATV212HU22N4 frequency converter and a Carrier Touch Pilot controller.