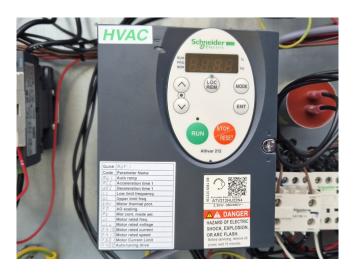

#### **Used Carrier 30 RBS 100**

Used Carrier 30 RBS 100 air-cooled chiller on R410A built in 2019. Complete with 3 Copeland ZP154KQE-TFD-604 scroll compressors, condenser with 2 Marathon PM 100-110mm fans that produce an airflow of 76.000 m³/h, brazed heat exchanger as evaporator, water pump, expansion vessel and a control cabinet with a Schneider Electric ATV212HU22N4 frequency converter and a Carrier Touch Pilot controller.