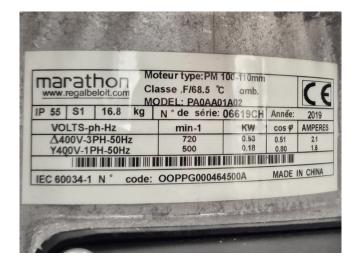

## **Specifications**

| Brand                | Carrier                |
|----------------------|------------------------|
| Туре                 | 30 RBS 100             |
| Product type         | Air Cooled Chiller     |
| Capacity kW          | 99,9                   |
| Capacity Tons        | 28,4                   |
| Refrigerant          | Freon                  |
| Refrigerant Type     | R410A                  |
| Pump                 | ✓                      |
| Hydronic Module      | ✓                      |
| Weight in kg.        | 744 kg                 |
| Sizes                | 2350x2150x1370 mm      |
|                      | (LxWxH)                |
| Compressor(s) type & | 3x Copeland ZP154KQE-  |
| model                | TFD-604                |
| Display              | Carrier TouchPilot     |
| Number of fans       | 2                      |
| Fan specifications   | 50 Hz - 0,53/0,18 kW - |
|                      | 720/500 RPM            |
| Remarks              | Y.o.b. 2019            |
|                      |                        |
| Stock                | 1                      |

#### **Used Carrier 30 RBS 100**

Used Carrier 30 RBS 100 air-cooled chiller on R410A built in 2019. Complete with 3 Copeland ZP154KQE-TFD-604 scroll compressors, condenser with 2 Marathon PM 100-110mm fans that produce an airflow of 76.000 m³/h, brazed heat exchanger as evaporator, water pump, expansion vessel and a control cabinet with a Schneider Electric ATV212HU22N4 frequency converter and a Carrier Touch Pilot controller.