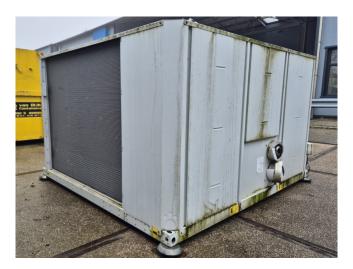

#### **Used Carrier 30 RBS 100**

Used Carrier 30 RBS 100 air-cooled chiller on R410A built in 2019. Complete with 3 Copeland ZP154KQE-TFD-604 scroll compressors, condenser with 2 Marathon PM 100-110mm fans that produce an airflow of 76.000 m³/h, brazed heat exchanger as evaporator, water pump, expansion vessel and a control cabinet with a Schneider Electric ATV212HU22N4 frequency converter and a Carrier Touch Pilot controller.