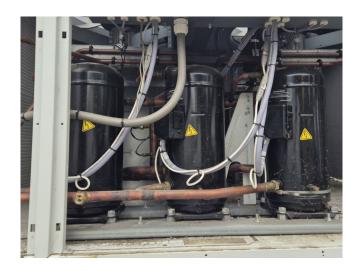

#### **Used Carrier 30 RBS 100**

Used Carrier 30 RBS 100 air-cooled chiller on R410A built in 2019. Complete with 3 Copeland ZP154KQE-TFD-604 scroll compressors, condenser with 2 Marathon PM 100-110mm fans that produce an airflow of 76.000 m³/h, brazed heat exchanger as evaporator, water pump, expansion vessel and a control cabinet with a Schneider Electric ATV212HU22N4 frequency converter and a Carrier Touch Pilot controller.