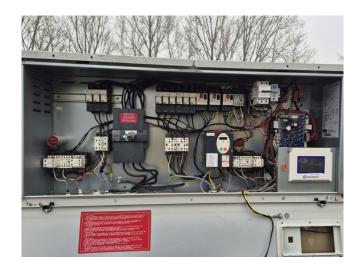

#### **Used Carrier 30 RBS 100**

Used Carrier 30 RBS 100 air-cooled chiller on R410A built in 2019. Complete with 3 Copeland ZP154KQE-TFD-604 scroll compressors, condenser with 2 Marathon PM 100-110mm fans that produce an airflow of 76.000 m³/h, brazed heat exchanger as evaporator, water pump, expansion vessel and a control cabinet with a Schneider Electric ATV212HU22N4 frequency converter and a Carrier Touch Pilot controller.