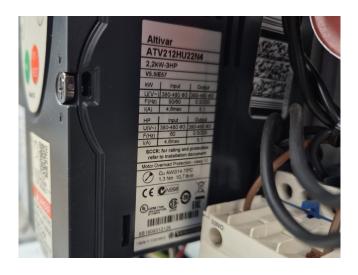

#### **Used Carrier 30 RBS 100**

Used Carrier 30 RBS 100 air-cooled chiller on R410A built in 2019. Complete with 3 Copeland ZP154KQE-TFD-604 scroll compressors, condenser with 2 Marathon PM 100-110mm fans that produce an airflow of 76.000 m³/h, brazed heat exchanger as evaporator, water pump, expansion vessel and a control cabinet with a Schneider Electric ATV212HU22N4 frequency converter and a Carrier Touch Pilot controller.