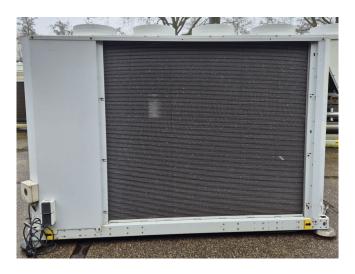

#### **Used Carrier 30 RBS 100**

Used Carrier 30 RBS 100 air-cooled chiller on R410A built in 2019. Complete with 3 Copeland ZP154KQE-TFD-604 scroll compressors, condenser with 2 Marathon PM 100-110mm fans that produce an airflow of 76.000 m³/h, brazed heat exchanger as evaporator, water pump, expansion vessel and a control cabinet with a Schneider Electric ATV212HU22N4 frequency converter and a Carrier Touch Pilot controller.