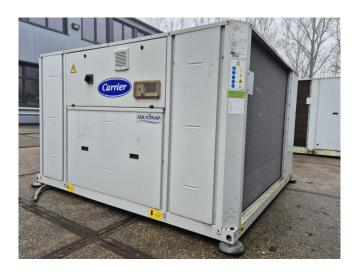

#### **Used Carrier 30 RBS 100**

Used Carrier 30 RBS 100 air-cooled chiller on R410A built in 2019. Complete with 3 Copeland ZP154KQE-TFD-604 scroll compressors, condenser with 2 Marathon PM 100-110mm fans that produce an airflow of 76.000 m³/h, brazed heat exchanger as evaporator, water pump, expansion vessel and a control cabinet with a Schneider Electric ATV212HU22N4 frequency converter and a Carrier Touch Pilot controller.