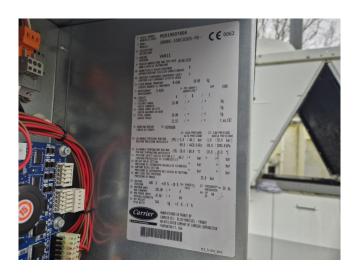

## **Specifications**

| Brand                | Carrier                |
|----------------------|------------------------|
| Туре                 | 30 RBS 100             |
| Product type         | Air Cooled Chiller     |
| Capacity kW          | 99,9                   |
| Capacity Tons        | 28,4                   |
| Refrigerant          | Freon                  |
| Refrigerant Type     | R410A                  |
| Pump                 | ✓                      |
| Hydronic Module      | ✓                      |
| Weight in kg.        | 744 kg                 |
| Sizes                | 2350x2150x1370 mm      |
|                      | (LxWxH)                |
| Compressor(s) type & | 3x Copeland ZP154KQE-  |
| model                | TFD-604                |
| Display              | Carrier TouchPilot     |
| Number of fans       | 2                      |
| Fan specifications   | 50 Hz - 0,53/0,18 kW - |
|                      | 720/500 RPM            |
| Remarks              | Y.o.b. 2019            |
|                      |                        |
| Stock                | 1                      |