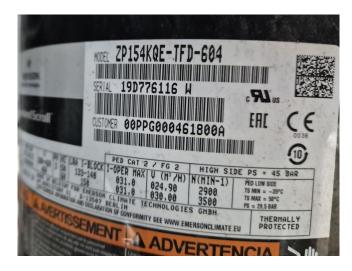

## **Specifications**

| Brand                | Carrier                |
|----------------------|------------------------|
| Туре                 | 30 RBS 100             |
| Product type         | Air Cooled Chiller     |
| Capacity kW          | 99,9                   |
| Capacity Tons        | 28,4                   |
| Refrigerant          | Freon                  |
| Refrigerant Type     | R410A                  |
| Pump                 | ✓                      |
| Hydronic Module      | ✓                      |
| Weight in kg.        | 744 kg                 |
| Sizes                | 2350x2150x1370 mm      |
|                      | (LxWxH)                |
| Compressor(s) type & | 3x Copeland ZP154KQE-  |
| model                | TFD-604                |
| Display              | Carrier TouchPilot     |
| Number of fans       | 2                      |
| Fan specifications   | 50 Hz - 0,53/0,18 kW - |
|                      | 720/500 RPM            |
| Remarks              | Y.o.b. 2019            |
|                      |                        |
| Stock                | 1                      |

#### **Used Carrier 30 RBS 100**

Used Carrier 30 RBS 100 air-cooled chiller on R410A built in 2019. Complete with 3 Copeland ZP154KQE-TFD-604 scroll compressors, condenser with 2 Marathon PM 100-110mm fans that produce an airflow of 76.000 m³/h, brazed heat exchanger as evaporator, water pump, expansion vessel and a control cabinet with a Schneider Electric ATV212HU22N4 frequency converter and a Carrier Touch Pilot controller.