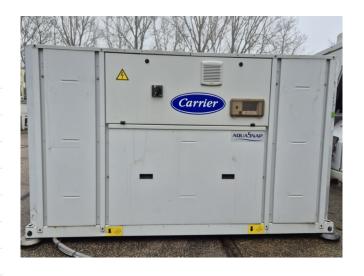

## Carrier 30 RBS 100

#### **Used Carrier 30 RBS 100**

Used Carrier 30 RBS 100 air-cooled chiller on R410A built in 2019. Complete with 3 Copeland ZP154KQE-TFD-604 scroll compressors, condenser with 2 Marathon PM 100-110mm fans that produce an airflow of 76.000 m³/h, brazed heat exchanger as evaporator, water pump, expansion vessel and a control cabinet with a Schneider Electric ATV212HU22N4 frequency converter and a Carrier Touch Pilot controller.